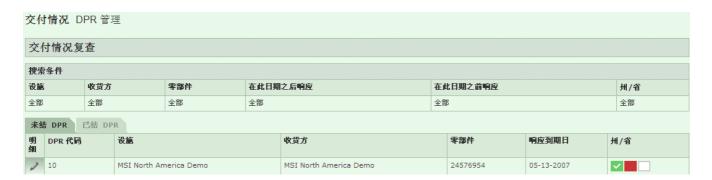

#### SupplyWEB - Supplier Training

Once you have selected the criteria and pressed **Continue**, you will see open and closed DPRs on separate tabs.

选定查看搜索条件后,点击**继续**,将会看到未结 DPR 和已结 DPR 两个独立的标签。

The DPR can be in one of the three states.

DMN 可能会是这3种状态之一:

1. *Supplier Notified* the DRP has been sent to you for a response. 通知供应商 DMN 已经发送给供应商,并等待回应。

2. Response Submitted you have responded to the DPR. 已提交响应 供应商已经对该 DPR 发出响应。

Page 2 of 4

DMN 的状态由颜色和选择标志同时标示,图例描绘了这些情况。注意,保留时间状态是为了用来显示该项处于准时还是延迟的操作。

DPRs that are waiting for responses from you have the option to Edit indicated by the pencil icon. DPRs that are waiting for customer review can only be viewed indicated by the eyeglass icon.

等待回应的 DPR,用户可以点击铅笔图标进行编辑;而对于等待客户查看的 DPR,用户只能点击眼镜图标进行查看。