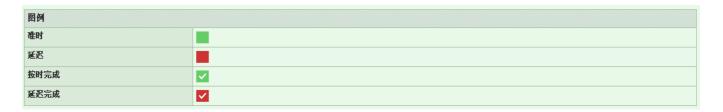

#### SupplyWEB - Supplier Training

The state of the DPR is indicated with both colour and a checkmark. The legend describes the states. Note that the timing of the state is retained to indicate on time or late actions.

DMN 的状态由颜色和选择标志同时标示,图例描绘了这些情况。注意,保留时间状态是为了用来显示该项处于准时还是延迟的操作。

DPRs that are waiting for responses from you have the option to Edit indicated by the pencil icon. DPRs that are waiting for customer review can only be viewed indicated by the eyeglass icon.