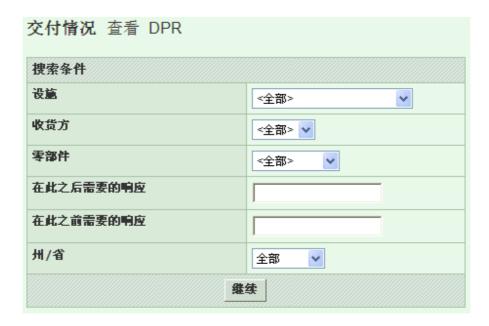

Once selected you will be presented with a typical SupplyWeb selection criteria that will allow you to limit the information you view.

选定后系统将会出现一个 SupplyWeb 筛选窗口,用来筛选所要查看的信息。

#### SupplyWEB - Supplier Training

Once you have selected the criteria and pressed **Continue**, you will see open and closed DPRs on separate tabs.

选定查看搜索条件后,点击**继续**,将会看到未结 DPR 和已结 DPR 两个独立的标签。

The DPR can be in one of the three states.