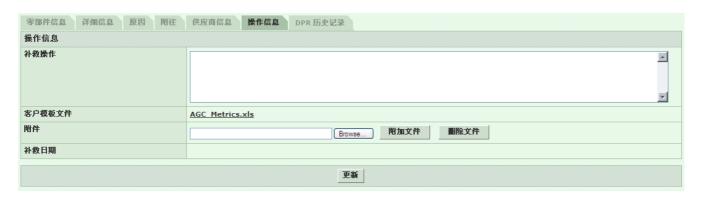

#### SupplyWEB - Supplier Training

You can navigate through the DPR details by selecting any of the tabs displayed. 用户可以通过选择任意一个标签来显示,浏览 DPR 的详细内容。

If the DPR state is waiting for a response from you, the Action Information tab will have fields available for your input. You are required to enter the corrective action and if required or requested, you may attach files to your response.

如果 DPR 的状态是等待供应商的响应,那么在操作信息标签内将会有预留的空间供供应商填写或输入。供应商必须输入补救操作,如果有需要供应商可能还要加上附件。

Once you press the **Update** button, you will no longer have the option of editing the DPR. It is sent immediately to your customer for review and approval.

用户一旦点击了**更新**按钮进行更新,将无法再次编辑 DPR。此时,DPR 会被立即发送至客户,进行审查和核准。