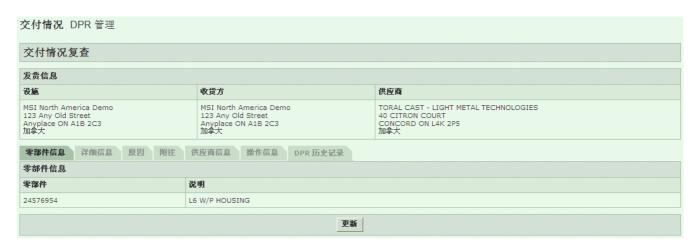

# Answering Your DPRs - 回应 DPR

To answer or view a DPR you can click the icon in the details column. This will display the DPR on your screen in a multi-tab format for different details of the DPR.

供应商可以点击明细一列的图标来回应和查看 DPR。系统会以多个标签的形式将 DPR 的各个细节显示在屏幕上。

#### SupplyWEB - Supplier Training

You can navigate through the DPR details by selecting any of the tabs displayed. 用户可以通过选择任意一个标签来显示,浏览 DPR 的详细内容。

If the DPR state is waiting for a response from you, the Action Information tab will have fields available for your input. You are required to enter the corrective action and if required or requested, you may attach files to your response.